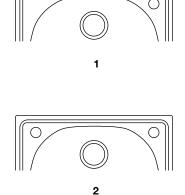

#### **OTHER**

Drain Opening: 3-1/2".

NOTE: Unless otherwise specified, sink is furnished with 1

faucet hole as shown.

# **HOLE DRILLING CONFIGURATIONS**

ALL DIMENSIONS IN INCHES, TO CONVERT TO MILLIMETERS MULTIPLY BY 25.4.

In keeping with our policy of continuing product improvement, Elkay reserves the right to change product specifications without notice.